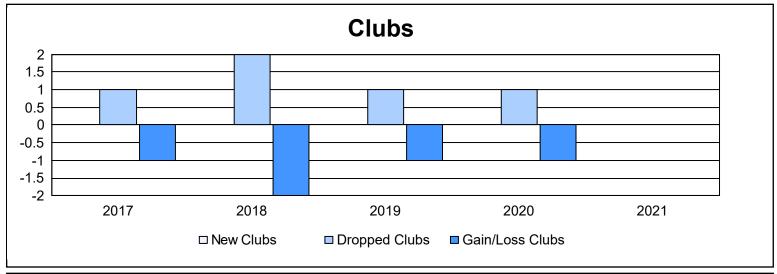

District 25 F

As of June 2021 Cumulative

| Year      | New<br>Clubs | Dropped<br>Clubs | Gain/<br>Loss<br>Clubs | New<br>Members | Charter<br>Members | Reinstate<br>Members | Transfer<br>Members | Total<br>Member<br>Added | Total<br>Members<br>Dropped | Gain/<br>Loss<br>Members |
|-----------|--------------|------------------|------------------------|----------------|--------------------|----------------------|---------------------|--------------------------|-----------------------------|--------------------------|
| 2016-2017 | 0            | 1                | -1                     | 143            | 1                  | 4                    | 3                   | 151                      | 200                         | -49                      |
| 2017-2018 | 0            | 2                | -2                     | 127            | 0                  | 13                   | 10                  | 150                      | 247                         | -97                      |
| 2018-2019 | 0            | 1                | -1                     | 126            | 0                  | 10                   | 6                   | 142                      | 176                         | -34                      |
| 2019-2020 | 0            | 1                | -1                     | 82             | 11                 | 12                   | 5                   | 110                      | 151                         | -41                      |
| 2020-2021 | 0            | 0                | 0                      | 50             | 0                  | 4                    | 11                  | 65                       | 166                         | -101                     |
| Average   | 0            | 1                | -1                     | 106            | 2                  | 9                    | 7                   | 124                      | 188                         | -64                      |