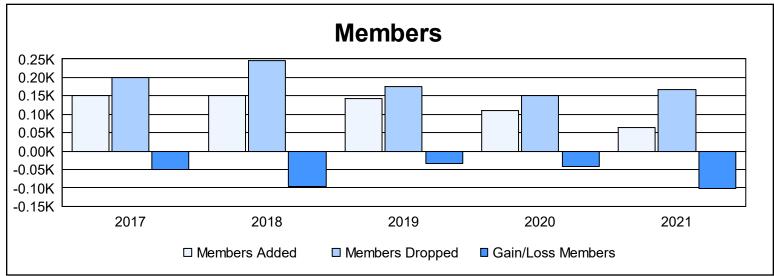

District 25 F

As of June 2021 Cumulative

| Year      | New<br>Clubs | Dropped<br>Clubs | Gain/<br>Loss<br>Clubs | New<br>Members | Charter<br>Members | Reinstate<br>Members | Transfer<br>Members | Total<br>Member<br>Added | Total<br>Members<br>Dropped | Gain/<br>Loss<br>Members |
|-----------|--------------|------------------|------------------------|----------------|--------------------|----------------------|---------------------|--------------------------|-----------------------------|--------------------------|
| 2016-2017 | 0            | 1                | -1                     | 143            | 1                  | 4                    | 3                   | 151                      | 200                         | -49                      |
| 2017-2018 | 0            | 2                | -2                     | 127            | 0                  | 13                   | 10                  | 150                      | 247                         | -97                      |
| 2018-2019 | 0            | 1                | -1                     | 126            | 0                  | 10                   | 6                   | 142                      | 176                         | -34                      |
| 2019-2020 | 0            | 1                | -1                     | 82             | 11                 | 12                   | 5                   | 110                      | 151                         | -41                      |
| 2020-2021 | 0            | 0                | 0                      | 50             | 0                  | 4                    | 11                  | 65                       | 166                         | -101                     |
| Average   | 0            | 1                | -1                     | 106            | 2                  | 9                    | 7                   | 124                      | 188                         | -64                      |